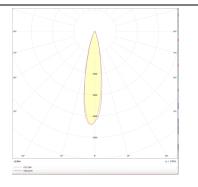

## Photometry

| Product                     |                |
|-----------------------------|----------------|
| Real power (W)              | 35             |
| Real luminous flux (Lm)     | 2520           |
| Luminous efficiency (Lm/W)  | 72             |
| Beam angle (º)              | 24             |
| Life time (h)               | 50000 h L80B10 |
| IP                          | 20             |
| Electrical class insulation | Clas II        |
| Colour                      | Black          |
| Control gear included       | Yes            |
| Control gear                | DALI           |
| Flicker Free                | Yes            |
| Light source                | LED            |
| Type of LED                 | СОВ            |
| Colour temperature (K)      | 4000           |
| Colour consistency (SDCM)   | SDCM<3         |
| CRI                         | 90             |
|                             |                |