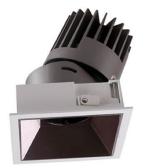

## PRO-D

Lavov Downlights from the family PRO-D ,power 35 W and CRI 90 with an optic 24 degrees made in Die Cast Aluminum finished in Black with a real lumen output of 2520lm and an efficiency of 72lm/W. DALI driver.

| ltem code    | 86.D026.3423.02                  |
|--------------|----------------------------------|
| Product type | Indoor                           |
| Category     | Downlights                       |
| Family       | PRO-D                            |
| Pictograms   | □ 220 v → CRI 90 C€              |
|              | Driver On Drift IP 50000h L80B10 |