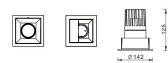

## PRO-D

Lavov Downlights from the family PRO-D ,power 35 W and CRI 90 with an optic 24 degrees made in Die Cast Aluminum finished in Black with a real lumen output of 2520lm and an efficiency of 72lm/W. DALI driver.

| ltem code    | 86.D026.3423.02                  |
|--------------|----------------------------------|
| Product type | Indoor                           |
| Category     | Downlights                       |
| Family       | PRO-D                            |
| Pictograms   | □ 220 v → CRI 90 C€              |
|              | Driver On Drift IP 50000h L80B10 |

## Scheme



## Photometry



| Product                     |                |
|-----------------------------|----------------|
| Real power (W)              | 35             |
| Real luminous flux (Lm)     | 2520           |
| Luminous efficiency (Lm/W)  | 72             |
| Beam angle (º)              | 24             |
| Life time (h)               | 50000 h L80B10 |
| IP                          | 20             |
| Electrical class insulation | Clas II        |
| Colour                      | Black          |
| Control gear included       | Yes            |
| Control gear                | DALI           |
| Flicker Free                | Yes            |
| Light source                | LED            |
| Type of LED                 | СОВ            |
| Colour temperature (K)      | 4000