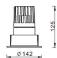

## PRO-D

Lavov Downlights from the family PRO-D ,power 35 W and CRI 90 with an optic 36 degrees made in Die Cast Aluminum finished in Black with a real lumen output of 2590lm and an efficiency of 74lm/W. DALI driver.

| Item code    | 86.D026.3433.02                    |
|--------------|------------------------------------|
| Product type | Indoor                             |
| Category     | Downlights                         |
| Family       | PRO-D                              |
| Pictograms   | 220 v CRI CE CKI 90                |
|              | Driver   On   IP   50000h   L80B10 |

## Scheme







## **Photometry**



| Product                     |                |
|-----------------------------|----------------|
| Real power (W)              | 35             |
| Real luminous flux (Lm)     | 2590           |
| Luminous efficiency (Lm/W)  | 74             |
| Beam angle (º)              | 36             |
| Life time (h)               | 50000 h L80B10 |
| IP                          | 20             |
| Electrical class insulation | Clas II        |
| Colour                      | Black          |
| Control gear included       | Yes            |
| Control gear                | DALI           |
| Flicker Free                | Yes            |
| Light source                | LED            |
| Type of LED                 | СОВ            |
| Colour temperature (K)      | 4000