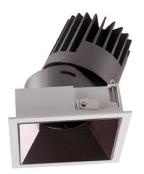

## PRO-D

Lavov Downlights from the family PRO-D ,power 35 W and CRI 90 with an optic 36 degrees made in Die Cast Aluminum finished in Black with a real lumen output of 2590lm and an efficiency of 74lm/W. DALI driver.

| Item code    | 86.D026.3433.02                    |
|--------------|------------------------------------|
| Product type | Indoor                             |
| Category     | Downlights                         |
| Family       | PRO-D                              |
| Pictograms   | 220 v CRI CE CKI 90                |
|              | Driver   On   IP   50000h   L80B10 |