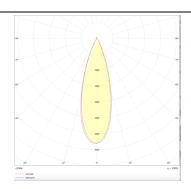

## **Photometry**

| Product                     |                |
|-----------------------------|----------------|
| Real power (W)              | 35             |
| Real luminous flux (Lm)     | 2590           |
| Luminous efficiency (Lm/W)  | 74             |
| Beam angle (º)              | 36             |
| Life time (h)               | 50000 h L80B10 |
| IP                          | 20             |
| Electrical class insulation | Clas II        |
| Colour                      | Black          |
| Control gear included       | Yes            |
| Control gear                | DALI           |
| Flicker Free                | Yes            |
| Light source                | LED            |
| Type of LED                 | СОВ            |
| Colour temperature (K)      | 4000           |
| Colour consistency (SDCM)   | SDCM<3         |
| CRI                         | 90             |