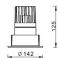

## PRO-D

Lavov Downlights from the family PRO-D ,power 35 W and CRI 90 with an optic 36 degrees made in Die Cast Aluminum finished in Silver with a real lumen output of 2590lm and an efficiency of 74lm/W. DALI driver.

| Item code    | 86.D026.3433.03                               |
|--------------|-----------------------------------------------|
| Product type | Indoor                                        |
| Category     | Downlights                                    |
| Family       | PRO-D                                         |
| Pictograms   | 220 V CRI 90 CE                               |
|              | Driver<br>INCL. On<br>Off IP 50000h<br>L80B10 |

## Scheme







## **Photometry**



| Product                     |                |
|-----------------------------|----------------|
| Real power (W)              | 35             |
| Real luminous flux (Lm)     | 2590           |
| Luminous efficiency (Lm/W)  | 74             |
| Beam angle (º)              | 36             |
| Life time (h)               | 50000 h L80B10 |
| IP                          | 20             |
| Electrical class insulation | Clas II        |
| Colour                      | Silver         |
| Control gear included       | Yes            |
| Control gear                | DALI           |
| Flicker Free                | Yes            |
| Light source                | LED            |
| Type of LED                 | СОВ            |
| Colour temperature (K)      | 4000