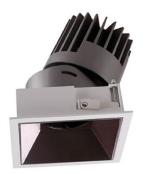

## PRO-D

Lavov Downlights from the family PRO-D ,power 35 W and CRI 90 with an optic 36 degrees made in Die Cast Aluminum finished in Silver with a real lumen output of 2590lm and an efficiency of 74lm/W. DALI driver.

## **Photometry**

| Product                     |                |
|-----------------------------|----------------|
| Real power (W)              | 35             |
| Real luminous flux (Lm)     | 2590           |
| Luminous efficiency (Lm/W)  | 74             |
| Beam angle (º)              | 36             |
| Life time (h)               | 50000 h L80B10 |
| IP                          | 20             |
| Electrical class insulation | Clas II        |
| Colour                      | Silver         |
| Control gear included       | Yes            |
| Control gear                | DALI           |
| Flicker Free                | Yes            |
| Light source                | LED            |
| Type of LED                 | СОВ            |
| Colour temperature (K)      | 4000           |
| Colour consistency (SDCM)   | SDCM<3         |
| CRI                         | 90             |