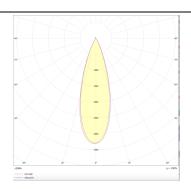

## PRO-D

Lavov Downlights from the family PRO-D ,power 35 W and CRI 90 with an optic 36 degrees made in Die Cast Aluminum finished in Silver with a real lumen output of 2590lm and an efficiency of 74lm/W. DALI driver.

## **Photometry**

| Product                     |                |
|-----------------------------|----------------|
| Real power (W)              | 35             |
| Real luminous flux (Lm)     | 2590           |
| Luminous efficiency (Lm/W)  | 74             |
| Beam angle (º)              | 36             |
| Life time (h)               | 50000 h L80B10 |
| IP                          | 20             |
| Electrical class insulation | Clas II        |
| Colour                      | Silver         |
| Control gear included       | Yes            |
| Control gear                | DALI           |
| Flicker Free                | Yes            |
| Light source                | LED            |
| Type of LED                 | СОВ            |
| Colour temperature (K)      | 4000           |
| Colour consistency (SDCM)   | SDCM<3         |
| CRI                         | 90             |