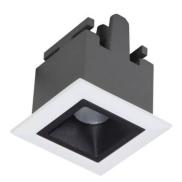

## Star

Lavov Downlights from the family Star, power 2 W and CRI 90 with an optic 45 degrees made in Die Cast Aluminum finished in White with a real lumen output of 90lm and an efficiency of 45lm/W. ON/OFF driver.

| Item code    | 86.D029.1311.01            |
|--------------|----------------------------|
| Product type | Indoor                     |
| Category     | Downlights                 |
| Family       | STAR                       |
| Subfamily    | Star                       |
| Pictograms   | 220 V CRI C C Driver INCL. |
|              | On IP 50000h               |