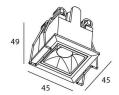

## Scheme

| Product                     |                |
|-----------------------------|----------------|
| Real power (W)              | 2              |
| Real luminous flux (Lm)     | 90             |
| Luminous efficiency (Lm/W)  | 45             |
| Beam angle (º)              | 45             |
| Life time (h)               | 50000 h L80B10 |
| IP                          | 20             |
| Electrical class insulation | Clas II        |
| Colour                      | White          |
| U. G. R                     | <19            |
| Control gear included       | Yes            |
| Control gear                | ON/OFF         |
| Flicker Free                | Yes            |
| Light source                | LED            |
| Type of LED                 | СОВ            |
| Colour temperature (K)      | 3000           |
| Colour consistency (SDCM)   | SDCM<3         |
| CRI                         | 90             |