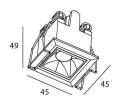

Scheme

| Product                     |                |
|-----------------------------|----------------|
| Real power (W)              | 2              |
| Real luminous flux (Lm)     | 90             |
| Luminous efficiency (Lm/W)  | 45             |
| Beam angle (º)              | 45             |
| Life time (h)               | 50000 h L80B10 |
| IP                          | 20             |
| Electrical class insulation | Clas II        |
| Colour                      | Black          |
| U. G. R                     | <19            |
| Control gear included       | Yes            |
| Control gear                | ON/OFF         |
| Flicker Free                | Yes            |
| Light source                | LED            |
| Type of LED                 | СОВ            |
| Colour temperature (K)      | 3000           |
| Colour consistency (SDCM)   | SDCM<3         |
| CRI                         | 90             |