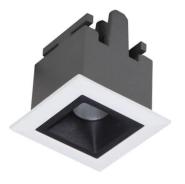

## Star

Lavov Downlights from the family Star, power 2 W and CRI 90 with an optic 45 degrees made in Die Cast Aluminum finished in Black with a real lumen output of 90lm and an efficiency of 45lm/W. ON/OFF driver.

| ltem code    | 86.D029.1311.02                             |
|--------------|---------------------------------------------|
| Product type | Indoor                                      |
| Category     | Downlights                                  |
| Family       | STAR                                        |
| Subfamily    | Star                                        |
| Pictograms   | 220 v CRI C C Driver<br>240 v 90 C C C INCL |
|              | On IP 50000h<br>Off 20 L80B10               |

Scheme

| Product                     |                |
|-----------------------------|----------------|
| Real power (W)              | 2              |
| Real luminous flux (Lm)     | 90             |
| Luminous efficiency (Lm/W)  | 45             |
| Beam angle (º)              | 45             |
| Life time (h)               | 50000 h L80B10 |
| IP                          | 20             |
| Electrical class insulation | Clas II        |
| Colour                      | Black          |
| U. G. R                     | <19            |
| Control gear included       | Yes            |
| Control gear                | ON/OFF         |
| Flicker Free                | Yes            |
| Light source                | LED            |
| Type of LED                 | СОВ            |
| Colour temperature (K)      | 3000           |
| Colour consistency (SDCM)   | SDCM<3         |
| CRI                         | 90             |