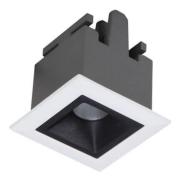

## Star

Lavov Downlights from the family Star, power 2 W and CRI 90 with an optic 30 degrees made in Die Cast Aluminum finished in White with a real lumen output of 90lm and an efficiency of 45lm/W. ON/OFF driver.

| Item code    | 86.D029.1321.01                           |
|--------------|-------------------------------------------|
| Product type | Indoor                                    |
| Category     | Downlights                                |
| Family       | STAR                                      |
| Subfamily    | Star                                      |
| Pictograms   | 220 V CRI C € Driver<br>240 V 90 C € INCL |
|              | On<br>Off IP 50000h<br>L80B10             |