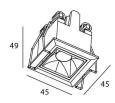

Scheme

| Product                     |                |
|-----------------------------|----------------|
| Real power (W)              | 2              |
| Real luminous flux (Lm)     | 90             |
| Luminous efficiency (Lm/W)  | 45             |
| Beam angle (º)              | 30             |
| Life time (h)               | 50000 h L80B10 |
| IP                          | 20             |
| Electrical class insulation | Clas II        |
| Colour                      | White          |
| U. G. R                     | <19            |
| Control gear included       | Yes            |
| Control gear                | ON/OFF         |
| Flicker Free                | Yes            |
| Light source                | LED            |
| Type of LED                 | СОВ            |
| Colour temperature (K)      | 3000           |
| Colour consistency (SDCM)   | SDCM<3         |
| CRI                         | 90             |