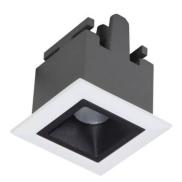

## Star

Lavov Downlights from the family Star, power 2 W and CRI 90 with an optic 30 degrees made in Die Cast Aluminum finished in Black with a real lumen output of 90lm and an efficiency of 45lm/W. ON/OFF driver.

## Scheme

| Product                     |                |
|-----------------------------|----------------|
| Real power (W)              | 2              |
| Real luminous flux (Lm)     | 90             |
| Luminous efficiency (Lm/W)  | 45             |
| Beam angle (º)              | 30             |
| Life time (h)               | 50000 h L80B10 |
| IP                          | 20             |
| Electrical class insulation | Clas II        |
| Colour                      | Black          |
| U. G. R                     | <19            |
| Control gear included       | Yes            |
| Control gear                | ON/OFF         |
| Flicker Free                | Yes            |
| Light source                | LED            |
| Type of LED                 | СОВ            |
| Colour temperature (K)      | 4000           |
| Colour consistency (SDCM)   | SDCM<3         |
| CRI                         | 90             |