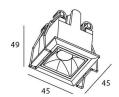

## Scheme

| Product                     |                |
|-----------------------------|----------------|
| Real power (W)              | 2              |
| Real luminous flux (Lm)     | 90             |
| Luminous efficiency (Lm/W)  | 45             |
| Beam angle (º)              | 30             |
| Life time (h)               | 50000 h L80B10 |
| IP                          | 20             |
| Electrical class insulation | Clas II        |
| Colour                      | Black          |
| U. G. R                     | <19            |
| Control gear included       | Yes            |
| Control gear                | ON/OFF         |
| Flicker Free                | Yes            |
| Light source                | LED            |
| Type of LED                 | СОВ            |
| Colour temperature (K)      | 4000           |
| Colour consistency (SDCM)   | SDCM<3         |
| CRI                         | 90             |