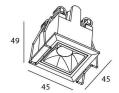

## Scheme

| Product                     |                |
|-----------------------------|----------------|
| Real power (W)              | 2              |
| Real luminous flux (Lm)     | 90             |
| Luminous efficiency (Lm/W)  | 45             |
| Beam angle (º)              | 30             |
| Life time (h)               | 50000 h L80B10 |
| IP                          | 20             |
| Electrical class insulation | Clas II        |
| Colour                      | White          |
| U. G. R                     | <19            |
| Control gear included       | Yes            |
| Control gear                | DALI           |
| Flicker Free                | Yes            |
| Light source                | LED            |
| Type of LED                 | СОВ            |
| Colour temperature (K)      | 4000           |
| Colour consistency (SDCM)   | SDCM<3         |
| CRI                         | 90             |