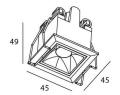

## Scheme

| Product                     |                |
|-----------------------------|----------------|
| Real power (W)              | 2              |
| Real luminous flux (Lm)     | 90             |
| Luminous efficiency (Lm/W)  | 45             |
| Beam angle (º)              | 30             |
| Life time (h)               | 50000 h L80B10 |
| IP                          | 20             |
| Electrical class insulation | Clas II        |
| Colour                      | Black          |
| U. G. R                     | <19            |
| Control gear included       | Yes            |
| Control gear                | DALI           |
| Flicker Free                | Yes            |
| Light source                | LED            |
| Type of LED                 | СОВ            |
| Colour temperature (K)      | 4000           |
| Colour consistency (SDCM)   | SDCM<3         |
| CRI                         | 90             |