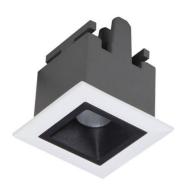

## Star

Lavov Downlights from the family Star, power 2 W and CRI 90 with an optic 45 degrees made in Die Cast Aluminum finished in White with a real lumen output of 90lm and an efficiency of 45lm/W. ON/OFF driver.

| Item code    | 86.D029.1431.01            |
|--------------|----------------------------|
| Product type | Indoor                     |
| Category     | Downlights                 |
| Family       | STAR                       |
| Subfamily    | Star                       |
| Pictograms   | 220 v CRI C C Driver INCL. |
|              | On                         |