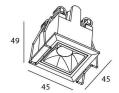

## Scheme

| Product                     |                |
|-----------------------------|----------------|
| Real power (W)              | 2              |
| Real luminous flux (Lm)     | 90             |
| Luminous efficiency (Lm/W)  | 45             |
| Beam angle (º)              | 45             |
| Life time (h)               | 50000 h L80B10 |
| IP                          | 20             |
| Electrical class insulation | Clas II        |
| Colour                      | White          |
| U. G. R                     | <19            |
| Control gear included       | Yes            |
| Control gear                | ON/OFF         |
| Flicker Free                | Yes            |
| Light source                | LED            |
| Type of LED                 | СОВ            |
| Colour temperature (K)      | 4000           |
| Colour consistency (SDCM)   | SDCM<3         |
| CRI                         | 90             |