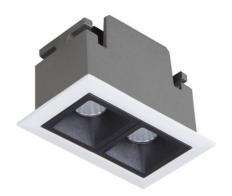

## Star

Lavov Downlights from the family Star, power 4 W and CRI 90 with an optic 15 degrees made in Die Cast Aluminum finished in White with a real lumen output of 240lm and an efficiency of 60lm/W. DALI driver.

| Item code    | 86.D029.2313.01    |
|--------------|--------------------|
| Product type | Indoor             |
| Category     | Downlights         |
| Family       | STAR               |
| Subfamily    | Star               |
| Pictograms   | 220 CRI C CRI NCL. |
|              |                    |