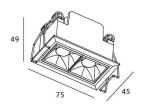

## Star

Lavov Downlights from the family Star, power 4 W and CRI 90 with an optic 15 degrees made in Die Cast Aluminum finished in White with a real lumen output of 240lm and an efficiency of 60lm/W. DALI driver.

| Item code    | 86.D029.2313.01    |
|--------------|--------------------|
| Product type | Indoor             |
| Category     | Downlights         |
| Family       | STAR               |
| Subfamily    | Star               |
| Pictograms   | 220 CRI C CRI NCL. |
|              |                    |

## Scheme



## Photometry



| Product                     |                |
|-----------------------------|----------------|
| Real power (W)              | 4              |
| Real luminous flux (Lm)     | 240            |
| Luminous efficiency (Lm/W)  | 60             |
| Beam angle (º)              | 15             |
| Life time (h)               | 50000 h L80B10 |
| IP                          | 20             |
| Electrical class insulation | Clas II        |
| Colour                      | White          |
| U. G. R                     | <19            |
| Control gear included       | Yes            |
| Control gear                | DALI           |
| Flicker Free                | Yes            |
| Light source                | LED            |
| Type of LED                 | СОВ