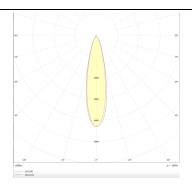

## Photometry

| Product                     |                |
|-----------------------------|----------------|
| Real power (W)              | 4              |
| Real luminous flux (Lm)     | 240            |
| Luminous efficiency (Lm/W)  | 60             |
| Beam angle (º)              | 15             |
| Life time (h)               | 50000 h L80B10 |
| IP                          | 20             |
| Electrical class insulation | Clas II        |
| Colour                      | White          |
| U. G. R                     | <19            |
| Control gear included       | Yes            |
| Control gear                | DALI           |
| Flicker Free                | Yes            |
| Light source                | LED            |
| Type of LED                 | СОВ            |
| Colour temperature (K)      | 3000           |
| Colour consistency (SDCM)   | SDCM<3         |
| CRI                         | 90             |