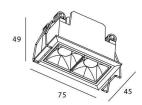

## Star

Lavov Downlights from the family Star, power 4 W and CRI 90 with an optic 15 degrees made in Die Cast Aluminum finished in Black with a real lumen output of 240lm and an efficiency of 60lm/W. DALI driver.

| Item code    | 86.D029.2313.02            |
|--------------|----------------------------|
| Product type | Indoor                     |
| Category     | Downlights                 |
| Family       | STAR                       |
| Subfamily    | Star                       |
| Pictograms   | 220 v CRI C € Driver INCL. |
|              | On IP 50000h 20 L80B10     |

## Scheme



## Photometry



| Product                     |                |
|-----------------------------|----------------|
| Real power (W)              | 4              |
| Real luminous flux (Lm)     | 240            |
| Luminous efficiency (Lm/W)  | 60             |
| Beam angle (º)              | 15             |
| Life time (h)               | 50000 h L80B10 |
| IP                          | 20             |
| Electrical class insulation | Clas II        |
| Colour                      | Black          |
| U. G. R                     | <19            |
| Control gear included       | Yes            |
| Control gear                | DALI           |
| Flicker Free                | Yes            |
| Light source                | LED            |
| Type of LED                 | СОВ