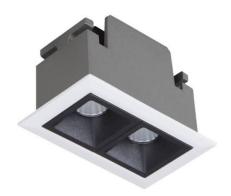

## Star

Lavov Downlights from the family Star, power 4 W and CRI 90 with an optic 15 degrees made in Die Cast Aluminum finished in Black with a real lumen output of 240lm and an efficiency of 60lm/W. DALI driver.

| Item code    | 86.D029.2313.02            |
|--------------|----------------------------|
| Product type | Indoor                     |
| Category     | Downlights                 |
| Family       | STAR                       |
| Subfamily    | Star                       |
| Pictograms   | 220 v CRI C € Driver INCL. |
|              | On IP 50000h 20 L80B10     |