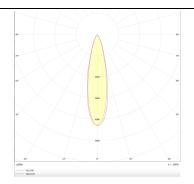

## Photometry

| Product                     |                |
|-----------------------------|----------------|
| Real power (W)              | 4              |
| Real luminous flux (Lm)     | 240            |
| Luminous efficiency (Lm/W)  | 60             |
| Beam angle (º)              | 15             |
| Life time (h)               | 50000 h L80B10 |
| IP                          | 20             |
| Electrical class insulation | Clas II        |
| Colour                      | Black          |
| U. G. R                     | <19            |
| Control gear included       | Yes            |
| Control gear                | DALI           |
| Flicker Free                | Yes            |
| Light source                | LED            |
| Type of LED                 | СОВ            |
| Colour temperature (K)      | 3000           |
| Colour consistency (SDCM)   | SDCM<3         |
| CRI                         | 90             |