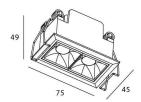

## Star

Lavov Downlights from the family Star, power 4 W and CRI 90 with an optic 30 degrees made in Die Cast Aluminum finished in Black with a real lumen output of 240lm and an efficiency of 60lm/W. ON/OFF driver.

## Scheme

| Product                     |                |
|-----------------------------|----------------|
| Real power (W)              | 4              |
| Real luminous flux (Lm)     | 240            |
| Luminous efficiency (Lm/W)  | 60             |
| Beam angle (º)              | 30             |
| Life time (h)               | 50000 h L80B10 |
| IP                          | 20             |
| Electrical class insulation | Clas II        |
| Colour                      | Black          |
| U. G. R                     | <19            |
| Control gear included       | Yes            |
| Control gear                | ON/OFF         |
| Flicker Free                | Yes            |
| Light source                | LED            |
| Type of LED                 | СОВ            |
| Colour temperature (K)      | 3000           |
| Colour consistency (SDCM)   | SDCM<3         |
| CRI                         | 90             |