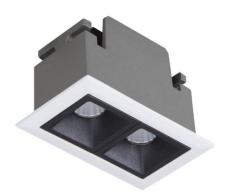

## Star

Lavov Downlights from the family Star, power 4 W and CRI 90 with an optic 30 degrees made in Die Cast Aluminum finished in Black with a real lumen output of 240lm and an efficiency of 60lm/W. ON/OFF driver.

## Scheme

| Product                     |                |
|-----------------------------|----------------|
| Real power (W)              | 4              |
| Real luminous flux (Lm)     | 240            |
| Luminous efficiency (Lm/W)  | 60             |
| Beam angle (º)              | 30             |
| Life time (h)               | 50000 h L80B10 |
| IP                          | 20             |
| Electrical class insulation | Clas II        |
| Colour                      | Black          |
| U. G. R                     | <19            |
| Control gear included       | Yes            |
| Control gear                | ON/OFF         |
| Flicker Free                | Yes            |
| Light source                | LED            |
| Type of LED                 | СОВ            |
| Colour temperature (K)      | 3000           |
| Colour consistency (SDCM)   | SDCM<3         |
| CRI                         | 90             |