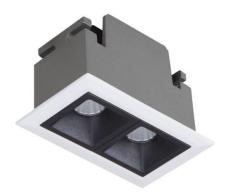

## Star

Lavov Downlights from the family Star, power 4 W and CRI 90 with an optic 30 degrees made in Die Cast Aluminum finished in White with a real lumen output of 240lm and an efficiency of 60lm/W. DALI driver.

| Item code    | 86.D029.2323.01           |
|--------------|---------------------------|
| Product type | Indoor                    |
| Category     | Downlights                |
| Family       | STAR                      |
| Subfamily    | Star                      |
| Pictograms   | 220 v CRI C C Driver INCL |
|              |                           |