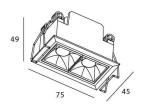

## Star

Lavov Downlights from the family Star, power 4 W and CRI 90 with an optic 30 degrees made in Die Cast Aluminum finished in White with a real lumen output of 240lm and an efficiency of 60lm/W. DALI driver.

| Item code    | 86.D029.2323.01           |
|--------------|---------------------------|
| Product type | Indoor                    |
| Category     | Downlights                |
| Family       | STAR                      |
| Subfamily    | Star                      |
| Pictograms   | 220 v CRI C C Driver INCL |
|              |                           |

## Scheme



## Photometry



| Product                     |                |
|-----------------------------|----------------|
| Real power (W)              | 4              |
| Real luminous flux (Lm)     | 240            |
| Luminous efficiency (Lm/W)  | 60             |
| Beam angle (º)              | 30             |
| Life time (h)               | 50000 h L80B10 |
| IP                          | 20             |
| Electrical class insulation | Clas II        |
| Colour                      | White          |
| U. G. R                     | <19            |
| Control gear included       | Yes            |
| Control gear                | DALI           |
| Flicker Free                | Yes            |
| Light source                | LED            |
| Type of LED                 | СОВ