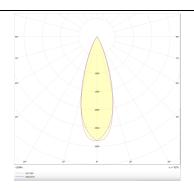

## Photometry

| Product                     |                |
|-----------------------------|----------------|
| Real power (W)              | 4              |
| Real luminous flux (Lm)     | 240            |
| Luminous efficiency (Lm/W)  | 60             |
| Beam angle (º)              | 30             |
| Life time (h)               | 50000 h L80B10 |
| IP                          | 20             |
| Electrical class insulation | Clas II        |
| Colour                      | White          |
| U. G. R                     | <19            |
| Control gear included       | Yes            |
| Control gear                | DALI           |
| Flicker Free                | Yes            |
| Light source                | LED            |
| Type of LED                 | СОВ            |
| Colour temperature (K)      | 3000           |
| Colour consistency (SDCM)   | SDCM<3         |
| CRI                         | 90             |