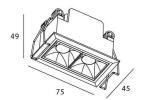

## Scheme

| Product                     |                |
|-----------------------------|----------------|
| Real power (W)              | 4              |
| Real luminous flux (Lm)     | 240            |
| Luminous efficiency (Lm/W)  | 60             |
| Beam angle (º)              | 45             |
| Life time (h)               | 50000 h L80B10 |
| IP                          | 20             |
| Electrical class insulation | Clas II        |
| Colour                      | Black          |
| U. G. R                     | <19            |
| Control gear included       | Yes            |
| Control gear                | ON/OFF         |
| Flicker Free                | Yes            |
| Light source                | LED            |
| Type of LED                 | СОВ            |
| Colour temperature (K)      | 3000           |
| Colour consistency (SDCM)   | SDCM<3         |
| CRI                         | 90             |