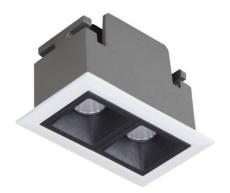

## Star

Lavov Downlights from the family Star, power 4 W and CRI 90 with an optic 45 degrees made in Die Cast Aluminum finished in Black with a real lumen output of 240lm and an efficiency of 60lm/W. DALI driver.

| Item code    | 86.D029.2333.02            |
|--------------|----------------------------|
| Product type | Indoor                     |
| Category     | Downlights                 |
| Family       | STAR                       |
| Subfamily    | Star                       |
| Pictograms   | 220 v CRI C € Driver INCL. |
|              | On IP 50000h               |