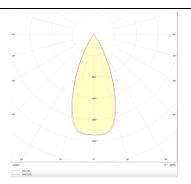

## Photometry

| Product                     |                |
|-----------------------------|----------------|
| Real power (W)              | 4              |
| Real luminous flux (Lm)     | 240            |
| Luminous efficiency (Lm/W)  | 60             |
| Beam angle (º)              | 45             |
| Life time (h)               | 50000 h L80B10 |
| IP                          | 20             |
| Electrical class insulation | Clas II        |
| Colour                      | Black          |
| U. G. R                     | <19            |
| Control gear included       | Yes            |
| Control gear                | DALI           |
| Flicker Free                | Yes            |
| Light source                | LED            |
| Type of LED                 | СОВ            |
| Colour temperature (K)      | 3000           |
| Colour consistency (SDCM)   | SDCM<3         |
| CRI                         | 90             |