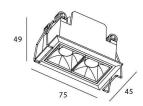

## Star

Lavov Downlights from the family Star, power 4 W and CRI 90 with an optic 45 degrees made in Die Cast Aluminum finished in Black with a real lumen output of 240lm and an efficiency of 60lm/W. DALI driver.

| Item code    | 86.D029.2333.02            |
|--------------|----------------------------|
| Product type | Indoor                     |
| Category     | Downlights                 |
| Family       | STAR                       |
| Subfamily    | Star                       |
| Pictograms   | 220 v CRI C € Driver INCL. |
|              | On IP 50000h               |

## Scheme



## Photometry



| Product                     |                |
|-----------------------------|----------------|
| Real power (W)              | 4              |
| Real luminous flux (Lm)     | 240            |
| Luminous efficiency (Lm/W)  | 60             |
| Beam angle (º)              | 45             |
| Life time (h)               | 50000 h L80B10 |
| IP                          | 20             |
| Electrical class insulation | Clas II        |
| Colour                      | Black          |
| U. G. R                     | <19            |
| Control gear included       | Yes            |
| Control gear                | DALI           |
| Flicker Free                | Yes            |
| Light source                | LED            |
| Type of LED                 | СОВ