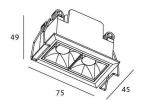

## Scheme

| Product                     |                |
|-----------------------------|----------------|
| Real power (W)              | 4              |
| Real luminous flux (Lm)     | 240            |
| Luminous efficiency (Lm/W)  | 60             |
| Beam angle (º)              | 15             |
| Life time (h)               | 50000 h L80B10 |
| IP                          | 20             |
| Electrical class insulation | Clas II        |
| Colour                      | Black          |
| U. G. R                     | <19            |
| Control gear included       | Yes            |
| Control gear                | ON/OFF         |
| Flicker Free                | Yes            |
| Light source                | LED            |
| Type of LED                 | СОВ            |
| Colour temperature (K)      | 4000           |
| Colour consistency (SDCM)   | SDCM<3         |
| CRI                         | 90             |