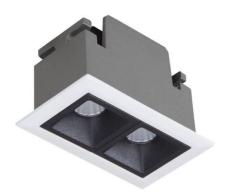

## Star

Lavov Downlights from the family Star, power 4 W and CRI 90 with an optic 15 degrees made in Die Cast Aluminum finished in Black with a real lumen output of 240lm and an efficiency of 60lm/W. ON/OFF driver.

| Item code    | 86.D029.2411.02            |
|--------------|----------------------------|
| Product type | Indoor                     |
| Category     | Downlights                 |
| Family       | STAR                       |
| Subfamily    | Star                       |
| Pictograms   | 220 v CRI C € Driver INCL. |
|              | On IP 50000h               |