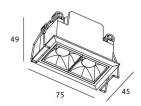

## Star

Lavov Downlights from the family Star, power 4 W and CRI 90 with an optic 15 degrees made in Die Cast Aluminum finished in Black with a real lumen output of 240lm and an efficiency of 60lm/W. DALI driver.

| Item code    | 86.D029.2413.02            |
|--------------|----------------------------|
| Product type | Indoor                     |
| Category     | Downlights                 |
| Family       | STAR                       |
| Subfamily    | Star                       |
| Pictograms   | 220 v CRI C C Driver INCL. |
|              | On                         |

## Scheme



## Photometry



| Product                     |                |
|-----------------------------|----------------|
| Real power (W)              | 4              |
| Real luminous flux (Lm)     | 240            |
| Luminous efficiency (Lm/W)  | 60             |
| Beam angle (º)              | 15             |
| Life time (h)               | 50000 h L80B10 |
| IP                          | 20             |
| Electrical class insulation | Clas II        |
| Colour                      | Black          |
| U. G. R                     | <19            |
| Control gear included       | Yes            |
| Control gear                | DALI           |
| Flicker Free                | Yes            |
| Light source                | LED            |
| Type of LED                 | СОВ