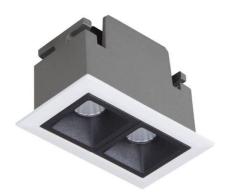

## Star

Lavov Downlights from the family Star, power 4 W and CRI 90 with an optic 15 degrees made in Die Cast Aluminum finished in Black with a real lumen output of 240lm and an efficiency of 60lm/W. DALI driver.

| Item code    | 86.D029.2413.02            |
|--------------|----------------------------|
| Product type | Indoor                     |
| Category     | Downlights                 |
| Family       | STAR                       |
| Subfamily    | Star                       |
| Pictograms   | 220 v CRI C C Driver INCL. |
|              | On                         |