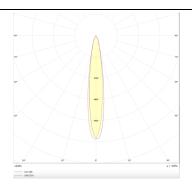

## Photometry

| Product                     |                |
|-----------------------------|----------------|
| Real power (W)              | 4              |
| Real luminous flux (Lm)     | 240            |
| Luminous efficiency (Lm/W)  | 60             |
| Beam angle (º)              | 15             |
| Life time (h)               | 50000 h L80B10 |
| IP                          | 20             |
| Electrical class insulation | Clas II        |
| Colour                      | Black          |
| U. G. R                     | <19            |
| Control gear included       | Yes            |
| Control gear                | DALI           |
| Flicker Free                | Yes            |
| Light source                | LED            |
| Type of LED                 | СОВ            |
| Colour temperature (K)      | 4000           |
| Colour consistency (SDCM)   | SDCM<3         |
| CRI                         | 90             |