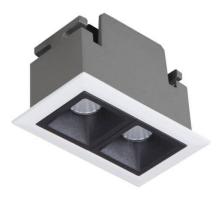

## Star

Lavov Downlights from the family Star, power 4 W and CRI 90 with an optic 30 degrees made in Die Cast Aluminum finished in White with a real lumen output of 240lm and an efficiency of 60lm/W. DALI driver.