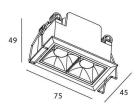

## Star

Lavov Downlights from the family Star, power 4 W and CRI 90 with an optic 30 degrees made in Die Cast Aluminum finished in White with a real lumen output of 240lm and an efficiency of 60lm/W. DALI driver.

| ltem code    | 86.D029.2423.01                            |
|--------------|--------------------------------------------|
| Product type | Indoor                                     |
| Category     | Downlights                                 |
| Family       | STAR                                       |
| Subfamily    | Star                                       |
| Pictograms   | 220 V CRI C C Driver<br>240 V 90 C C INCL. |
|              | On IP 50000h<br>Off 20 L80B10              |

Scheme



## Photometry



| 4              |
|----------------|
| 240            |
| 60             |
| 30             |
| 50000 h L80B10 |
| 20             |
| Clas II        |
| White          |
| <19            |
| Yes            |
| DALI           |
| Yes            |
| LED            |
| СОВ            |
| 4000           |
| SDCM<3         |
| 90             |
|                |