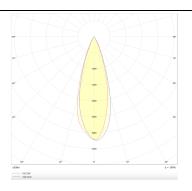

## Photometry

| 4              |
|----------------|
| 240            |
| 60             |
| 30             |
| 50000 h L80B10 |
| 20             |
| Clas II        |
| White          |
| <19            |
| Yes            |
| DALI           |
| Yes            |
| LED            |
| СОВ            |
| 4000           |
| SDCM<3         |
| 90             |
|                |