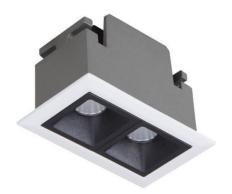

## Star

Lavov Downlights from the family Star, power 4 W and CRI 90 with an optic 45 degrees made in Die Cast Aluminum finished in Black with a real lumen output of 240lm and an efficiency of 60lm/W. DALI driver.

| Item code    | 86.D029.2433.02            |
|--------------|----------------------------|
| Product type | Indoor                     |
| Category     | Downlights                 |
| Family       | STAR                       |
| Subfamily    | Star                       |
| Pictograms   | 220 v CRI C € Driver INCL. |
|              |                            |