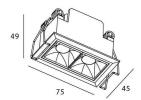

## Scheme

| Product                     |                |
|-----------------------------|----------------|
| Real power (W)              | 4              |
| Real luminous flux (Lm)     | 240            |
| Luminous efficiency (Lm/W)  | 60             |
| Beam angle (º)              | 45             |
| Life time (h)               | 50000 h L80B10 |
| IP                          | 20             |
| Electrical class insulation | Clas II        |
| Colour                      | Black          |
| U. G. R                     | <19            |
| Control gear included       | Yes            |
| Control gear                | DALI           |
| Flicker Free                | Yes            |
| Light source                | LED            |
| Type of LED                 | СОВ            |
| Colour temperature (K)      | 4000           |
| Colour consistency (SDCM)   | SDCM<3         |
| CRI                         | 90             |