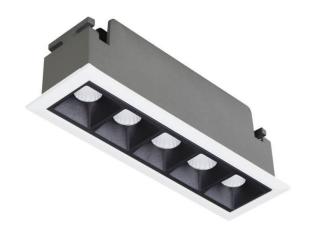

## Star

Lavov Downlights from the family Star, power 10 W and CRI 90 with an optic 30 degrees made in Die Cast Aluminum finished in White with a real lumen output of 540lm and an efficiency of 54lm/W. ON/OFF driver.

| Item code    | 86.D029.3321.01            |
|--------------|----------------------------|
| Product type | Indoor                     |
| Category     | Downlights                 |
| Family       | STAR                       |
| Subfamily    | Star                       |
| Pictograms   | 220 v CRI 90 CE Driver     |
|              | On IP 50000h Off 20 L80B10 |