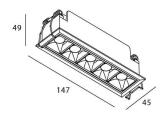

## Star

Lavov Downlights from the family Star, power 10 W and CRI 90 with an optic 30 degrees made in Die Cast Aluminum finished in White with a real lumen output of 540lm and an efficiency of 54lm/W. ON/OFF driver.

| Item code    | 86.D029.3321.01            |
|--------------|----------------------------|
| Product type | Indoor                     |
| Category     | Downlights                 |
| Family       | STAR                       |
| Subfamily    | Star                       |
| Pictograms   | 220 v CRI 90 CE Driver     |
|              | On IP 50000h Off 20 L80B10 |

## Scheme



## Photometry



| Product                     |                |
|-----------------------------|----------------|
| Real power (W)              | 10             |
| Real luminous flux (Lm)     | 540            |
| Luminous efficiency (Lm/W)  | 54             |
| Beam angle (º)              | 30             |
| Life time (h)               | 50000 h L80B10 |
| IP                          | 20             |
| Electrical class insulation | Clas II        |
| Colour                      | White          |
| U. G. R                     | <19            |
| Control gear included       | Yes            |
| Control gear                | ON/OFF         |
| Flicker Free                | Yes            |
| Light source                | LED            |
| Type of LED                 | СОВ