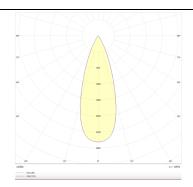

## Photometry

| Product                     |                |
|-----------------------------|----------------|
| Real power (W)              | 10             |
| Real luminous flux (Lm)     | 540            |
| Luminous efficiency (Lm/W)  | 54             |
| Beam angle (º)              | 30             |
| Life time (h)               | 50000 h L80B10 |
| IP                          | 20             |
| Electrical class insulation | Clas II        |
| Colour                      | White          |
| U. G. R                     | <19            |
| Control gear included       | Yes            |
| Control gear                | ON/OFF         |
| Flicker Free                | Yes            |
| Light source                | LED            |
| Type of LED                 | СОВ            |
| Colour temperature (K)      | 3000           |
| Colour consistency (SDCM)   | SDCM<3         |
| CRI                         | 90             |