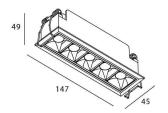

## Scheme

| Product                     |                |
|-----------------------------|----------------|
| Real power (W)              | 10             |
| Real luminous flux (Lm)     | 540            |
| Luminous efficiency (Lm/W)  | 54             |
| Beam angle (º)              | 45             |
| Life time (h)               | 50000 h L80B10 |
| IP                          | 20             |
| Electrical class insulation | Clas II        |
| Colour                      | Black          |
| U. G. R                     | <19            |
| Control gear included       | Yes            |
| Control gear                | ON/OFF         |
| Flicker Free                | Yes            |
| Light source                | LED            |
| Type of LED                 | СОВ            |
| Colour temperature (K)      | 3000           |
| Colour consistency (SDCM)   | SDCM<3         |
| CRI                         | 90             |