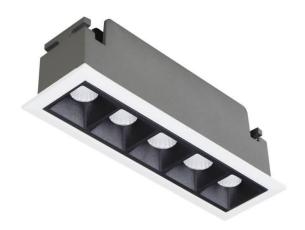

## Star

Lavov Downlights from the family Star, power 10 W and CRI 90 with an optic 45 degrees made in Die Cast Aluminum finished in Black with a real lumen output of 540lm and an efficiency of 54lm/W. ON/OFF driver.

| Item code    | 86.D029.3331.02            |
|--------------|----------------------------|
| Product type | Indoor                     |
| Category     | Downlights                 |
| Family       | STAR                       |
| Subfamily    | Star                       |
| Pictograms   | 220 v CRI C C Driver INCL. |
|              | On                         |