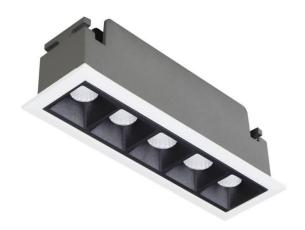

## Star

Lavov Downlights from the family Star, power 10 W and CRI 90 with an optic 15 degrees made in Die Cast Aluminum finished in White with a real lumen output of 540lm and an efficiency of 54lm/W. ON/OFF driver.

| Item code    | 86.D029.3411.01            |
|--------------|----------------------------|
| Product type | Indoor                     |
| Category     | Downlights                 |
| Family       | STAR                       |
| Subfamily    | Star                       |
| Pictograms   | 220 v CRI C C Driver INCL. |
|              | On                         |