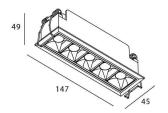

## Scheme

| Product                     |                |
|-----------------------------|----------------|
| Real power (W)              | 10             |
| Real luminous flux (Lm)     | 540            |
| Luminous efficiency (Lm/W)  | 54             |
| Beam angle (º)              | 15             |
| Life time (h)               | 50000 h L80B10 |
| IP                          | 20             |
| Electrical class insulation | Clas II        |
| Colour                      | White          |
| U. G. R                     | <19            |
| Control gear included       | Yes            |
| Control gear                | ON/OFF         |
| Flicker Free                | Yes            |
| Light source                | LED            |
| Type of LED                 | СОВ            |
| Colour temperature (K)      | 4000           |
| Colour consistency (SDCM)   | SDCM<3         |
| CRI                         | 90             |