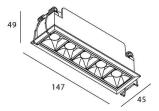

## Scheme

| Product                     |                |
|-----------------------------|----------------|
| Real power (W)              | 10             |
| Real luminous flux (Lm)     | 540            |
| Luminous efficiency (Lm/W)  | 54             |
| Beam angle (º)              | 30             |
| Life time (h)               | 50000 h L80B10 |
| IP                          | 20             |
| Electrical class insulation | Clas II        |
| Colour                      | White          |
| U. G. R                     | <19            |
| Control gear included       | Yes            |
| Control gear                | ON/OFF         |
| Flicker Free                | Yes            |
| Light source                | LED            |
| Type of LED                 | СОВ            |
| Colour temperature (K)      | 4000           |
| Colour consistency (SDCM)   | SDCM<3         |
| CRI                         | 90             |
|                             |                |