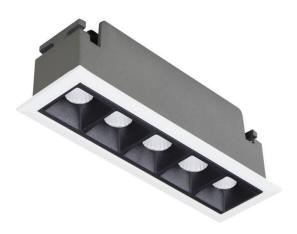

## Star

Lavov Downlights from the family Star, power 10 W and CRI 90 with an optic 30 degrees made in Die Cast Aluminum finished in White with a real lumen output of 540lm and an efficiency of 54lm/W. ON/OFF driver.

## Scheme

| Product                     |                |
|-----------------------------|----------------|
| Real power (W)              | 10             |
| Real luminous flux (Lm)     | 540            |
| Luminous efficiency (Lm/W)  | 54             |
| Beam angle (º)              | 30             |
| Life time (h)               | 50000 h L80B10 |
| IP                          | 20             |
| Electrical class insulation | Clas II        |
| Colour                      | White          |
| U. G. R                     | <19            |
| Control gear included       | Yes            |
| Control gear                | ON/OFF         |
| Flicker Free                | Yes            |
| Light source                | LED            |
| Type of LED                 | СОВ            |
| Colour temperature (K)      | 4000           |
| Colour consistency (SDCM)   | SDCM<3         |
| CRI                         | 90             |
|                             |                |