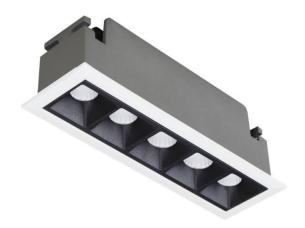

## Star

Lavov Downlights from the family Star, power 10 W and CRI 90 with an optic 30 degrees made in Die Cast Aluminum finished in Black with a real lumen output of 540lm and an efficiency of 54lm/W. ON/OFF driver.

| Item code    | 86.D029.3421.02            |
|--------------|----------------------------|
| Product type | Indoor                     |
| Category     | Downlights                 |
| Family       | STAR                       |
| Subfamily    | Star                       |
| Pictograms   | 220 v CRI C € Driver INCL. |
|              | On IP 50000h L80B10        |

## Scheme

| Product                     |                |
|-----------------------------|----------------|
| Real power (W)              | 10             |
| Real luminous flux (Lm)     | 540            |
| Luminous efficiency (Lm/W)  | 54             |
| Beam angle (º)              | 30             |
| Life time (h)               | 50000 h L80B10 |
| IP                          | 20             |
| Electrical class insulation | Clas II        |
| Colour                      | Black          |
| U. G. R                     | <19            |
| Control gear included       | Yes            |
| Control gear                | ON/OFF         |
| Flicker Free                | Yes            |
| Light source                | LED            |
| Type of LED                 | СОВ            |
| Colour temperature (K)      | 4000           |
| Colour consistency (SDCM)   | SDCM<3         |
| CRI                         | 90             |
|                             |                |