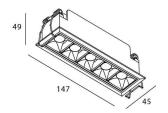

## Star

Lavov Downlights from the family Star, power 10 W and CRI 90 with an optic 30 degrees made in Die Cast Aluminum finished in Black with a real lumen output of 540lm and an efficiency of 54lm/W. ON/OFF driver.

| Item code    | 86.D029.3421.02            |
|--------------|----------------------------|
| Product type | Indoor                     |
| Category     | Downlights                 |
| Family       | STAR                       |
| Subfamily    | Star                       |
| Pictograms   | 220 v CRI C € Driver INCL. |
|              | On IP 50000h L80B10        |

## Scheme

| Product                     |                |
|-----------------------------|----------------|
| Real power (W)              | 10             |
| Real luminous flux (Lm)     | 540            |
| Luminous efficiency (Lm/W)  | 54             |
| Beam angle (º)              | 30             |
| Life time (h)               | 50000 h L80B10 |
| IP                          | 20             |
| Electrical class insulation | Clas II        |
| Colour                      | Black          |
| U. G. R                     | <19            |
| Control gear included       | Yes            |
| Control gear                | ON/OFF         |
| Flicker Free                | Yes            |
| Light source                | LED            |
| Type of LED                 | СОВ            |
| Colour temperature (K)      | 4000           |
| Colour consistency (SDCM)   | SDCM<3         |
| CRI                         | 90             |
|                             |                |