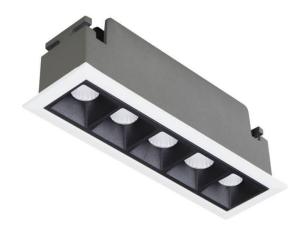

## Star

Lavov Downlights from the family Star, power 10 W and CRI 90 with an optic Wall Washer degrees made in Die Cast Aluminum finished in White with a real lumen output of 540lm and an efficiency of 54lm/W. ON/OFF driver.

| Item code    | 86.D029.3441.01            |
|--------------|----------------------------|
| Product type | Indoor                     |
| Category     | Downlights                 |
| Family       | STAR                       |
| Subfamily    | Star                       |
| Pictograms   | 220 v CRI C € Driver INCL. |
|              | On                         |