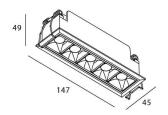

## Scheme

| Product                     |                |
|-----------------------------|----------------|
| Real power (W)              | 10             |
| Real luminous flux (Lm)     | 540            |
| Luminous efficiency (Lm/W)  | 54             |
| Beam angle (º)              | Wall Washer    |
| Life time (h)               | 50000 h L80B10 |
| IP                          | 20             |
| Electrical class insulation | Clas II        |
| Colour                      | White          |
| U. G. R                     | <19            |
| Control gear included       | Yes            |
| Control gear                | ON/OFF         |
| Flicker Free                | Yes            |
| Light source                | LED            |
| Type of LED                 | СОВ            |
| Colour temperature (K)      | 4000           |
| Colour consistency (SDCM)   | SDCM<3         |
| CRI                         | 90             |