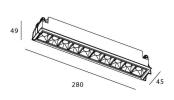

## Star

Lavov Downlights from the family Star, power 20 W and CRI 90 with an optic 15 degrees made in Die Cast Aluminum finished in White with a real lumen output of 1220lm and an efficiency of 61lm/W. ON/OFF driver.

| Item code    | 86.D029.4311.01      |
|--------------|----------------------|
| Product type | Indoor               |
| Category     | Downlights           |
| Family       | STAR                 |
| Subfamily    | Star                 |
| Pictograms   | 220 v CRI C CRI NCL. |
|              | On                   |

## Scheme

| Product                     |                |
|-----------------------------|----------------|
| Real power (W)              | 20             |
| Real luminous flux (Lm)     | 1220           |
| Luminous efficiency (Lm/W)  | 61             |
| Beam angle (º)              | 15             |
| Life time (h)               | 50000 h L80B10 |
| IP                          | 20             |
| Electrical class insulation | Clas II        |
| Colour                      | White          |
| U. G. R                     | <19            |
| Control gear included       | Yes            |
| Control gear                | ON/OFF         |
| Flicker Free                | Yes            |
| Light source                | LED            |
| Type of LED                 | СОВ            |
| Colour temperature (K)      | 3000           |
| Colour consistency (SDCM)   | SDCM<3         |
| CRI                         | 90             |