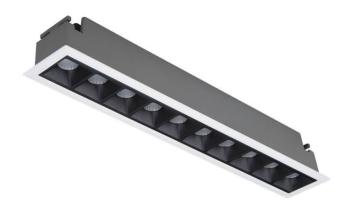

## Star

Lavov Downlights from the family Star, power 20 W and CRI 90 with an optic 15 degrees made in Die Cast Aluminum finished in White with a real lumen output of 1220lm and an efficiency of 61lm/W. ON/OFF driver.

| Item code    | 86.D029.4311.01      |
|--------------|----------------------|
| Product type | Indoor               |
| Category     | Downlights           |
| Family       | STAR                 |
| Subfamily    | Star                 |
| Pictograms   | 220 v CRI C CRI NCL. |
|              | On                   |

## Scheme

| Product                     |                |
|-----------------------------|----------------|
| Real power (W)              | 20             |
| Real luminous flux (Lm)     | 1220           |
| Luminous efficiency (Lm/W)  | 61             |
| Beam angle (º)              | 15             |
| Life time (h)               | 50000 h L80B10 |
| IP                          | 20             |
| Electrical class insulation | Clas II        |
| Colour                      | White          |
| U. G. R                     | <19            |
| Control gear included       | Yes            |
| Control gear                | ON/OFF         |
| Flicker Free                | Yes            |
| Light source                | LED            |
| Type of LED                 | СОВ            |
| Colour temperature (K)      | 3000           |
| Colour consistency (SDCM)   | SDCM<3         |
| CRI                         | 90             |