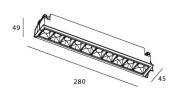

## Star

Lavov Downlights from the family Star, power 20 W and CRI 90 with an optic 30 degrees made in Die Cast Aluminum finished in Black with a real lumen output of 1220lm and an efficiency of 61lm/W. DALI driver.

| Item code    | 86.D029.4323.02               |
|--------------|-------------------------------|
| Product type | Indoor                        |
| Category     | Downlights                    |
| Family       | STAR                          |
| Subfamily    | Star                          |
| Pictograms   | 220 v CRI 90 C € Driver INCL. |
|              | On                            |

## Scheme



## **Photometry**



| Product                     |                |
|-----------------------------|----------------|
| Real power (W)              | 20             |
| Real luminous flux (Lm)     | 1220           |
| Luminous efficiency (Lm/W)  | 61             |
| Beam angle (º)              | 30             |
| Life time (h)               | 50000 h L80B10 |
| IP                          | 20             |
| Electrical class insulation | Clas II        |
| Colour                      | Black          |
| U. G. R                     | <19            |
| Control gear included       | Yes            |
| Control gear                | DALI           |
| Flicker Free                | Yes            |
| Light source                | LED            |
| Type of LED                 | СОВ