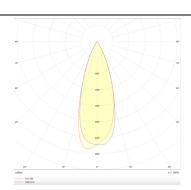

## **Photometry**

| Product                     |                |
|-----------------------------|----------------|
| Real power (W)              | 20             |
| Real luminous flux (Lm)     | 1220           |
| Luminous efficiency (Lm/W)  | 61             |
| Beam angle (º)              | 30             |
| Life time (h)               | 50000 h L80B10 |
| IP                          | 20             |
| Electrical class insulation | Clas II        |
| Colour                      | Black          |
| U. G. R                     | <19            |
| Control gear included       | Yes            |
| Control gear                | DALI           |
| Flicker Free                | Yes            |
| Light source                | LED            |
| Type of LED                 | СОВ            |
| Colour temperature (K)      | 3000           |
| Colour consistency (SDCM)   | SDCM<3         |
| CRI                         | 90             |