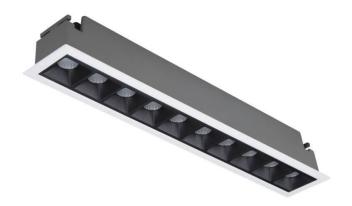

## Star

Lavov Downlights from the family Star, power 20 W and CRI 90 with an optic 30 degrees made in Die Cast Aluminum finished in Black with a real lumen output of 1220lm and an efficiency of 61lm/W. DALI driver.

| Item code    | 86.D029.4323.02               |
|--------------|-------------------------------|
| Product type | Indoor                        |
| Category     | Downlights                    |
| Family       | STAR                          |
| Subfamily    | Star                          |
| Pictograms   | 220 v CRI 90 C € Driver INCL. |
|              | On                            |