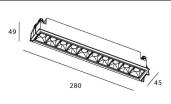

## Scheme

| Product                     |                |
|-----------------------------|----------------|
| Real power (W)              | 20             |
| Real luminous flux (Lm)     | 1220           |
| Luminous efficiency (Lm/W)  | 61             |
| Beam angle (º)              | 45             |
| Life time (h)               | 50000 h L80B10 |
| IP                          | 20             |
| Electrical class insulation | Clas II        |
| Colour                      | White          |
| U. G. R                     | <19            |
| Control gear included       | Yes            |
| Control gear                | ON/OFF         |
| Flicker Free                | Yes            |
| Light source                | LED            |
| Type of LED                 | СОВ            |
| Colour temperature (K)      | 3000           |
| Colour consistency (SDCM)   | SDCM<3         |
| CRI                         | 90             |
|                             |                |