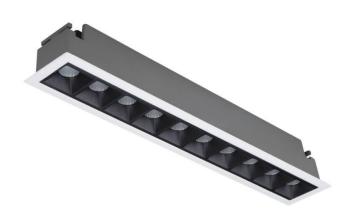

## Star

Lavov Downlights from the family Star, power 20 W and CRI 90 with an optic 45 degrees made in Die Cast Aluminum finished in White with a real lumen output of 1220lm and an efficiency of 61lm/W. ON/OFF driver.