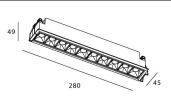

Scheme

| Product                     |                |
|-----------------------------|----------------|
| Real power (W)              | 20             |
| Real luminous flux (Lm)     | 1220           |
| Luminous efficiency (Lm/W)  | 61             |
| Beam angle (º)              | 45             |
| Life time (h)               | 50000 h L80B10 |
| IP                          | 20             |
| Electrical class insulation | Clas II        |
| Colour                      | Black          |
| U. G. R                     | <19            |
| Control gear included       | Yes            |
| Control gear                | ON/OFF         |
| Flicker Free                | Yes            |
| Light source                | LED            |
| Type of LED                 | СОВ            |
| Colour temperature (K)      | 3000           |
| Colour consistency (SDCM)   | SDCM<3         |
| CRI                         | 90             |
|                             |                |