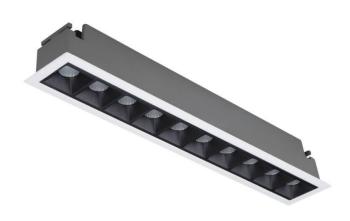

## Star

Lavov Downlights from the family Star, power 20 W and CRI 90 with an optic 45 degrees made in Die Cast Aluminum finished in Black with a real lumen output of 1220lm and an efficiency of 61lm/W. ON/OFF driver.