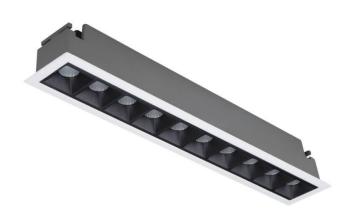

## Star

Lavov Downlights from the family Star, power 20 W and CRI 90 with an optic Wall Washer degrees made in Die Cast Aluminum finished in Black with a real lumen output of 1220lm and an efficiency of 61lm/W. ON/OFF driver.

Scheme

| Product                     |                |
|-----------------------------|----------------|
| Real power (W)              | 20             |
| Real luminous flux (Lm)     | 1220           |
| Luminous efficiency (Lm/W)  | 61             |
| Beam angle (º)              | Wall Washer    |
| Life time (h)               | 50000 h L80B10 |
| IP                          | 20             |
| Electrical class insulation | Clas II        |
| Colour                      | Black          |
| U. G. R                     | <19            |
| Control gear included       | Yes            |
| Control gear                | ON/OFF         |
| Flicker Free                | Yes            |
| Light source                | LED            |
| Type of LED                 | СОВ            |
| Colour temperature (K)      | 3000           |
| Colour consistency (SDCM)   | SDCM<3         |
| CRI                         | 90             |
|                             |                |