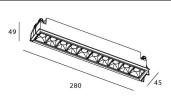

Scheme

| Product                     |                |
|-----------------------------|----------------|
| Real power (W)              | 20             |
| Real luminous flux (Lm)     | 1220           |
| Luminous efficiency (Lm/W)  | 61             |
| Beam angle (º)              | Wall Washer    |
| Life time (h)               | 50000 h L80B10 |
| IP                          | 20             |
| Electrical class insulation | Clas II        |
| Colour                      | Black          |
| U. G. R                     | <19            |
| Control gear included       | Yes            |
| Control gear                | ON/OFF         |
| Flicker Free                | Yes            |
| Light source                | LED            |
| Type of LED                 | СОВ            |
| Colour temperature (K)      | 3000           |
| Colour consistency (SDCM)   | SDCM<3         |
| CRI                         | 90             |
|                             |                |