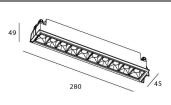

Scheme

| Product                     |                |
|-----------------------------|----------------|
| Real power (W)              | 20             |
| Real luminous flux (Lm)     | 1220           |
| Luminous efficiency (Lm/W)  | 61             |
| Beam angle (º)              | Wall Washer    |
| Life time (h)               | 50000 h L80B10 |
| IP                          | 20             |
| Electrical class insulation | Clas II        |
| Colour                      | Black          |
| U. G. R                     | <19            |
| Control gear included       | Yes            |
| Control gear                | DALI           |
| Flicker Free                | Yes            |
| Light source                | LED            |
| Type of LED                 | СОВ            |
| Colour temperature (K)      | 3000           |
| Colour consistency (SDCM)   | SDCM<3         |
| CRI                         | 90             |
|                             |                |