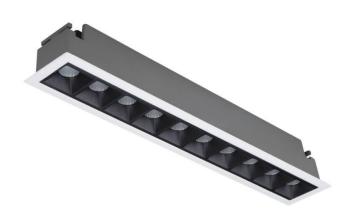

## Star

Lavov Downlights from the family Star, power 20 W and CRI 90 with an optic Wall Washer degrees made in Die Cast Aluminum finished in Black with a real lumen output of 1220lm and an efficiency of 61lm/W. DALI driver.