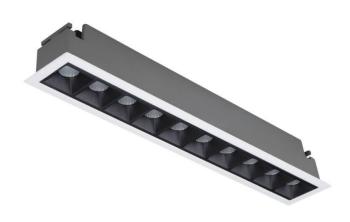

## Star

Lavov Downlights from the family Star, power 20 W and CRI 90 with an optic 45 degrees made in Die Cast Aluminum finished in Black with a real lumen output of 1220lm and an efficiency of 61lm/W. ON/OFF driver.

Scheme

| Product                     |                |
|-----------------------------|----------------|
| Real power (W)              | 20             |
| Real luminous flux (Lm)     | 1220           |
| Luminous efficiency (Lm/W)  | 61             |
| Beam angle (º)              | 45             |
| Life time (h)               | 50000 h L80B10 |
| IP                          | 20             |
| Electrical class insulation | Clas II        |
| Colour                      | Black          |
| U. G. R                     | <19            |
| Control gear included       | Yes            |
| Control gear                | ON/OFF         |
| Flicker Free                | Yes            |
| Light source                | LED            |
| Type of LED                 | СОВ            |
| Colour temperature (K)      | 4000           |
| Colour consistency (SDCM)   | SDCM<3         |
| CRI                         | 90             |
|                             |                |