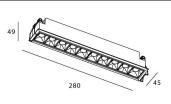

Scheme

| Product                     |                |
|-----------------------------|----------------|
| Real power (W)              | 20             |
| Real luminous flux (Lm)     | 1220           |
| Luminous efficiency (Lm/W)  | 61             |
| Beam angle (º)              | 45             |
| Life time (h)               | 50000 h L80B10 |
| IP                          | 20             |
| Electrical class insulation | Clas II        |
| Colour                      | Black          |
| U. G. R                     | <19            |
| Control gear included       | Yes            |
| Control gear                | ON/OFF         |
| Flicker Free                | Yes            |
| Light source                | LED            |
| Type of LED                 | СОВ            |
| Colour temperature (K)      | 4000           |
| Colour consistency (SDCM)   | SDCM<3         |
| CRI                         | 90             |
|                             |                |