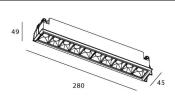

## Scheme

| Product                     |                |
|-----------------------------|----------------|
| Real power (W)              | 20             |
| Real luminous flux (Lm)     | 1220           |
| Luminous efficiency (Lm/W)  | 61             |
| Beam angle (º)              | Wall Washer    |
| Life time (h)               | 50000 h L80B10 |
| IP                          | 20             |
| Electrical class insulation | Clas II        |
| Colour                      | White          |
| U. G. R                     | <19            |
| Control gear included       | Yes            |
| Control gear                | ON/OFF         |
| Flicker Free                | Yes            |
| Light source                | LED            |
| Type of LED                 | СОВ            |
| Colour temperature (K)      | 4000           |
| Colour consistency (SDCM)   | SDCM<3         |
| CRI                         | 90             |