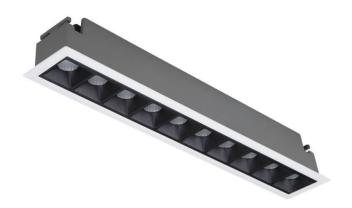

## Star

Lavov Downlights from the family Star, power 20 W and CRI 90 with an optic Wall Washer degrees made in Die Cast Aluminum finished in White with a real lumen output of 1220lm and an efficiency of 61lm/W. ON/OFF driver.