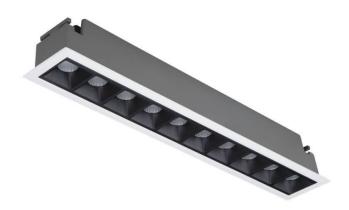

## Star

Lavov Downlights from the family Star, power 20 W and CRI 90 with an optic Wall Washer degrees made in Die Cast Aluminum finished in White with a real lumen output of 1220lm and an efficiency of 61lm/W. DALI driver.