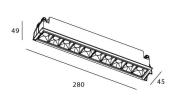

## Star

Lavov Downlights from the family Star, power 20 W and CRI 90 with an optic Wall Washer degrees made in Die Cast Aluminum finished in White with a real lumen output of 1220lm and an efficiency of 61lm/W. DALI driver.

## Scheme

| Product                     |                |
|-----------------------------|----------------|
| Real power (W)              | 20             |
| Real luminous flux (Lm)     | 1220           |
| Luminous efficiency (Lm/W)  | 61             |
| Beam angle (º)              | Wall Washer    |
| Life time (h)               | 50000 h L80B10 |
| IP                          | 20             |
| Electrical class insulation | Clas II        |
| Colour                      | White          |
| U. G. R                     | <19            |
| Control gear included       | Yes            |
| Control gear                | DALI           |
| Flicker Free                | Yes            |
| Light source                | LED            |
| Type of LED                 | СОВ            |
| Colour temperature (K)      | 4000           |
| Colour consistency (SDCM)   | SDCM<3         |
| CRI                         | 90             |