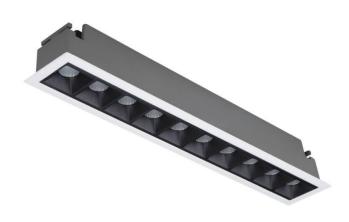

## Star

Lavov Downlights from the family Star, power 20 W and CRI 90 with an optic Wall Washer degrees made in Die Cast Aluminum finished in Black with a real lumen output of 1220lm and an efficiency of 61lm/W. DALI driver.

Scheme

| Product                     |                |
|-----------------------------|----------------|
| Real power (W)              | 20             |
| Real luminous flux (Lm)     | 1220           |
| Luminous efficiency (Lm/W)  | 61             |
| Beam angle (º)              | Wall Washer    |
| Life time (h)               | 50000 h L80B10 |
| IP                          | 20             |
| Electrical class insulation | Clas II        |
| Colour                      | Black          |
| U. G. R                     | <19            |
| Control gear included       | Yes            |
| Control gear                | DALI           |
| Flicker Free                | Yes            |
| Light source                | LED            |
| Type of LED                 | СОВ            |
| Colour temperature (K)      | 4000           |
| Colour consistency (SDCM)   | SDCM<3         |
| CRI                         | 90             |
|                             |                |