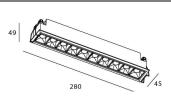

## Star

Lavov Downlights from the family Star, power 20 W and CRI 90 with an optic Wall Washer degrees made in Die Cast Aluminum finished in Black with a real lumen output of 1220lm and an efficiency of 61lm/W. DALI driver.

Scheme

| Product                     |                |
|-----------------------------|----------------|
| Real power (W)              | 20             |
| Real luminous flux (Lm)     | 1220           |
| Luminous efficiency (Lm/W)  | 61             |
| Beam angle (º)              | Wall Washer    |
| Life time (h)               | 50000 h L80B10 |
| IP                          | 20             |
| Electrical class insulation | Clas II        |
| Colour                      | Black          |
| U. G. R                     | <19            |
| Control gear included       | Yes            |
| Control gear                | DALI           |
| Flicker Free                | Yes            |
| Light source                | LED            |
| Type of LED                 | СОВ            |
| Colour temperature (K)      | 4000           |
| Colour consistency (SDCM)   | SDCM<3         |
| CRI                         | 90             |
|                             |                |