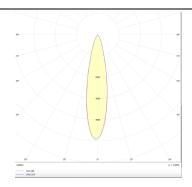

## **Photometry**

| Product                     |                |
|-----------------------------|----------------|
| Real power (W)              | 30             |
| Real luminous flux (Lm)     | 2250           |
| Luminous efficiency (Lm/W)  | 75             |
| Beam angle (º)              | 15             |
| Life time (h)               | 50000 h L80B10 |
| IP                          | 20             |
| Electrical class insulation | Clas II        |
| Colour                      | Black          |
| U. G. R                     | <19            |
| Control gear included       | Yes            |
| Control gear                | DALI           |
| Flicker Free                | Yes            |
| Light source                | LED            |
| Type of LED                 | СОВ            |
| Colour temperature (K)      | 3000           |
| Colour consistency (SDCM)   | SDCM<3         |
| CRI                         | 90             |