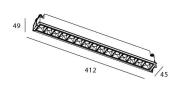

## Star

Lavov Downlights from the family Star, power 30 W and CRI 90 with an optic 15 degrees made in Die Cast Aluminum finished in Black with a real lumen output of 2250lm and an efficiency of 75lm/W. DALI driver.

| Item code    | 86.D029.5313.02            |
|--------------|----------------------------|
| Product type | Indoor                     |
| Category     | Downlights                 |
| Family       | STAR                       |
| Subfamily    | Star                       |
| Pictograms   | 220 v CRI C C Driver INCL. |
|              | On                         |

## Scheme



## **Photometry**



| Product                     |                |
|-----------------------------|----------------|
| Real power (W)              | 30             |
| Real luminous flux (Lm)     | 2250           |
| Luminous efficiency (Lm/W)  | 75             |
| Beam angle (º)              | 15             |
| Life time (h)               | 50000 h L80B10 |
| IP                          | 20             |
| Electrical class insulation | Clas II        |
| Colour                      | Black          |
| U. G. R                     | <19            |
| Control gear included       | Yes            |
| Control gear                | DALI           |
| Flicker Free                | Yes            |
| Light source                | LED            |
| Type of LED                 | СОВ