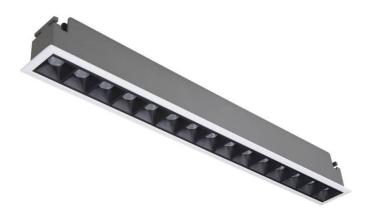

## Star

Lavov Downlights from the family Star, power 30 W and CRI 90 with an optic 15 degrees made in Die Cast Aluminum finished in Black with a real lumen output of 2250lm and an efficiency of 75lm/W. DALI driver.

| Item code    | 86.D029.5313.02            |
|--------------|----------------------------|
| Product type | Indoor                     |
| Category     | Downlights                 |
| Family       | STAR                       |
| Subfamily    | Star                       |
| Pictograms   | 220 v CRI C C Driver INCL. |
|              | On                         |