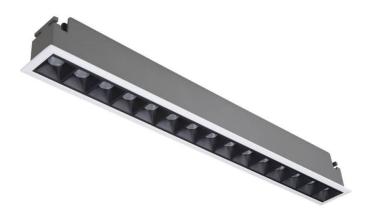

## Star

Lavov Downlights from the family Star, power 30 W and CRI 90 with an optic 30 degrees made in Die Cast Aluminum finished in White with a real lumen output of 2250lm and an efficiency of 75lm/W. ON/OFF driver.

| Item code    | 86.D029.5321.01       |
|--------------|-----------------------|
| Product type | Indoor                |
| Category     | Downlights            |
| Family       | STAR                  |
| Subfamily    | Star                  |
| Pictograms   | 220 v CRI C CRI INCL. |
|              | On                    |