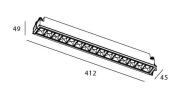

## Scheme

| Product                     |                |
|-----------------------------|----------------|
| Real power (W)              | 30             |
| Real luminous flux (Lm)     | 2250           |
| Luminous efficiency (Lm/W)  | 75             |
| Beam angle (º)              | 30             |
| Life time (h)               | 50000 h L80B10 |
| IP                          | 20             |
| Electrical class insulation | Clas II        |
| Colour                      | White          |
| U. G. R                     | <19            |
| Control gear included       | Yes            |
| Control gear                | ON/OFF         |
| Flicker Free                | Yes            |
| Light source                | LED            |
| Type of LED                 | СОВ            |
| Colour temperature (K)      | 3000           |
| Colour consistency (SDCM)   | SDCM<3         |
| CRI                         | 90             |