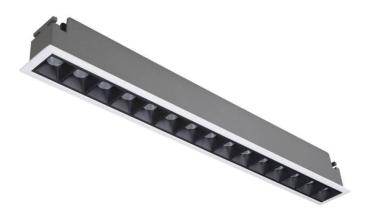

## Star

Lavov Downlights from the family Star, power 30 W and CRI 90 with an optic 45 degrees made in Die Cast Aluminum finished in White with a real lumen output of 2250lm and an efficiency of 75lm/W. ON/OFF driver.

| Item code    | 86.D029.5331.01            |
|--------------|----------------------------|
| Product type | Indoor                     |
| Category     | Downlights                 |
| Family       | STAR                       |
| Subfamily    | Star                       |
| Pictograms   | 220 v CRI C C Driver INCL. |
|              | On                         |