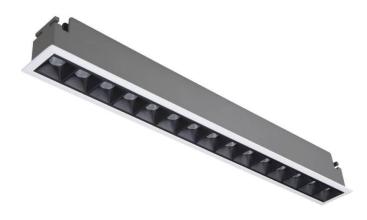

## Star

Lavov Downlights from the family Star, power 30 W and CRI 90 with an optic 45 degrees made in Die Cast Aluminum finished in Black with a real lumen output of 2250lm and an efficiency of 75lm/W. ON/OFF driver.

| Item code    | 86.D029.5331.02            |
|--------------|----------------------------|
| Product type | Indoor                     |
| Category     | Downlights                 |
| Family       | STAR                       |
| Subfamily    | Star                       |
| Pictograms   | 220 v CRI C C Driver INCL. |
|              | On                         |