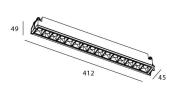

## Scheme

| Product                     |                |
|-----------------------------|----------------|
| Real power (W)              | 30             |
| Real luminous flux (Lm)     | 2250           |
| Luminous efficiency (Lm/W)  | 75             |
| Beam angle (º)              | 45             |
| Life time (h)               | 50000 h L80B10 |
| IP                          | 20             |
| Electrical class insulation | Clas II        |
| Colour                      | Black          |
| U. G. R                     | <19            |
| Control gear included       | Yes            |
| Control gear                | ON/OFF         |
| Flicker Free                | Yes            |
| Light source                | LED            |
| Type of LED                 | СОВ            |
| Colour temperature (K)      | 3000           |
| Colour consistency (SDCM)   | SDCM<3         |
| CRI                         | 90             |