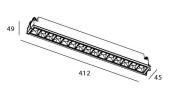

Scheme

| Product                     |                |
|-----------------------------|----------------|
| Real power (W)              | 30             |
| Real luminous flux (Lm)     | 2250           |
| Luminous efficiency (Lm/W)  | 75             |
| Beam angle (º)              | Wall Washer    |
| Life time (h)               | 50000 h L80B10 |
| IP                          | 20             |
| Electrical class insulation | Clas II        |
| Colour                      | Black          |
| U. G. R                     | <19            |
| Control gear included       | Yes            |
| Control gear                | ON/OFF         |
| Flicker Free                | Yes            |
| Light source                | LED            |
| Type of LED                 | СОВ            |
| Colour temperature (K)      | 3000           |
| Colour consistency (SDCM)   | SDCM<3         |
| CRI                         | 90             |
|                             |                |