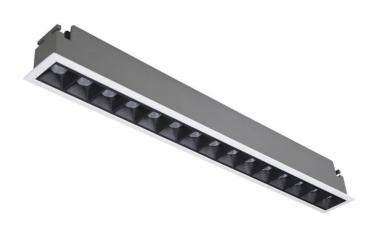

## Star

Lavov Downlights from the family Star, power 30 W and CRI 90 with an optic Wall Washer degrees made in Die Cast Aluminum finished in Black with a real lumen output of 2250lm and an efficiency of 75lm/W. ON/OFF driver.