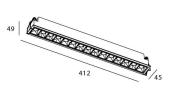

Scheme

| Product                     |                |
|-----------------------------|----------------|
| Real power (W)              | 30             |
| Real luminous flux (Lm)     | 2250           |
| Luminous efficiency (Lm/W)  | 75             |
| Beam angle (º)              | 15             |
| Life time (h)               | 50000 h L80B10 |
| IP                          | 20             |
| Electrical class insulation | Clas II        |
| Colour                      | White          |
| U. G. R                     | <19            |
| Control gear included       | Yes            |
| Control gear                | ON/OFF         |
| Flicker Free                | Yes            |
| Light source                | LED            |
| Type of LED                 | СОВ            |
| Colour temperature (K)      | 4000           |
| Colour consistency (SDCM)   | SDCM<3         |
| CRI                         | 90             |
|                             |                |