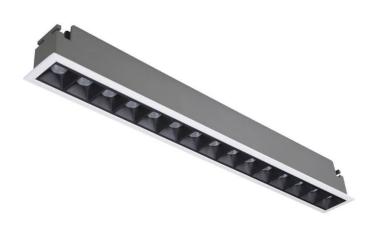

## Star

Lavov Downlights from the family Star, power 30 W and CRI 90 with an optic 15 degrees made in Die Cast Aluminum finished in White with a real lumen output of 2250lm and an efficiency of 75lm/W. ON/OFF driver.

| ltem code    | 86.D029.5411.01                           |
|--------------|-------------------------------------------|
| Product type | Indoor                                    |
| Category     | Downlights                                |
| Family       | STAR                                      |
| Subfamily    | Star                                      |
| Pictograms   | 220 V CRI C € Driver<br>240 V 90 CCE INCL |
|              | On IP 50000h<br>Off 20 L80B10             |