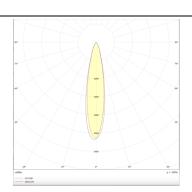

## **Photometry**

| Product                     |                |
|-----------------------------|----------------|
| Real power (W)              | 30             |
| Real luminous flux (Lm)     | 2250           |
| Luminous efficiency (Lm/W)  | 75             |
| Beam angle (º)              | 15             |
| Life time (h)               | 50000 h L80B10 |
| IP                          | 20             |
| Electrical class insulation | Clas II        |
| Colour                      | White          |
| U. G. R                     | <19            |
| Control gear included       | Yes            |
| Control gear                | DALI           |
| Flicker Free                | Yes            |
| Light source                | LED            |
| Type of LED                 | СОВ            |
| Colour temperature (K)      | 4000           |
| Colour consistency (SDCM)   | SDCM<3         |
| CRI                         | 90             |