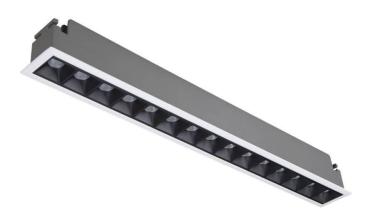

## <u>Sta</u>r

Lavov Downlights from the family Star, power 30 W and CRI 90 with an optic 15 degrees made in Die Cast Aluminum finished in White with a real lumen output of 2250lm and an efficiency of 75lm/W. DALI driver.

| Item code    | 86.D029.5413.01               |
|--------------|-------------------------------|
| Product type | Indoor                        |
| Category     | Downlights                    |
| Family       | STAR                          |
| Subfamily    | Star                          |
| Pictograms   | 220 v CRI 90 C € Driver INCL. |
|              | On                            |