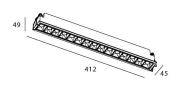

## <u>Sta</u>r

Lavov Downlights from the family Star, power 30 W and CRI 90 with an optic 15 degrees made in Die Cast Aluminum finished in White with a real lumen output of 2250lm and an efficiency of 75lm/W. DALI driver.

| Item code    | 86.D029.5413.01               |
|--------------|-------------------------------|
| Product type | Indoor                        |
| Category     | Downlights                    |
| Family       | STAR                          |
| Subfamily    | Star                          |
| Pictograms   | 220 v CRI 90 C € Driver INCL. |
|              | On                            |

## Scheme



## **Photometry**



| Product                     |                |
|-----------------------------|----------------|
| Real power (W)              | 30             |
| Real luminous flux (Lm)     | 2250           |
| Luminous efficiency (Lm/W)  | 75             |
| Beam angle (º)              | 15             |
| Life time (h)               | 50000 h L80B10 |
| IP                          | 20             |
| Electrical class insulation | Clas II        |
| Colour                      | White          |
| U. G. R                     | <19            |
| Control gear included       | Yes            |
| Control gear                | DALI           |
| Flicker Free                | Yes            |
| Light source                | LED            |
| Type of LED                 | СОВ