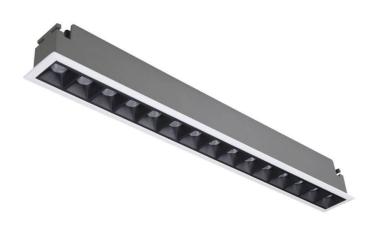

## Star

Lavov Downlights from the family Star, power 30 W and CRI 90 with an optic Wall Washer degrees made in Die Cast Aluminum finished in White with a real lumen output of 2250lm and an efficiency of 75lm/W. ON/OFF driver.

Scheme

| Product                     |                |
|-----------------------------|----------------|
| Real power (W)              | 30             |
| Real luminous flux (Lm)     | 2250           |
| Luminous efficiency (Lm/W)  | 75             |
| Beam angle (º)              | Wall Washer    |
| Life time (h)               | 50000 h L80B10 |
| IP                          | 20             |
| Electrical class insulation | Clas II        |
| Colour                      | White          |
| U. G. R                     | <19            |
| Control gear included       | Yes            |
| Control gear                | ON/OFF         |
| Flicker Free                | Yes            |
| Light source                | LED            |
| Type of LED                 | СОВ            |
| Colour temperature (K)      | 4000           |
| Colour consistency (SDCM)   | SDCM<3         |
| CRI                         | 90             |
|                             |                |