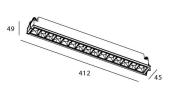

## Star

Lavov Downlights from the family Star, power 30 W and CRI 90 with an optic Wall Washer degrees made in Die Cast Aluminum finished in White with a real lumen output of 2250lm and an efficiency of 75lm/W. ON/OFF driver.

Scheme

| Product                     |                |
|-----------------------------|----------------|
| Real power (W)              | 30             |
| Real luminous flux (Lm)     | 2250           |
| Luminous efficiency (Lm/W)  | 75             |
| Beam angle (º)              | Wall Washer    |
| Life time (h)               | 50000 h L80B10 |
| IP                          | 20             |
| Electrical class insulation | Clas II        |
| Colour                      | White          |
| U. G. R                     | <19            |
| Control gear included       | Yes            |
| Control gear                | ON/OFF         |
| Flicker Free                | Yes            |
| Light source                | LED            |
| Type of LED                 | СОВ            |
| Colour temperature (K)      | 4000           |
| Colour consistency (SDCM)   | SDCM<3         |
| CRI                         | 90             |
|                             |                |