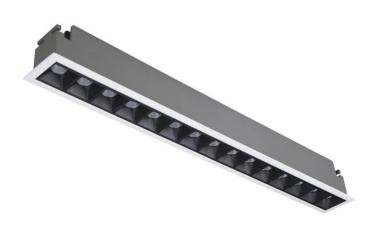

## Star

Lavov Downlights from the family Star, power 30 W and CRI 90 with an optic Wall Washer degrees made in Die Cast Aluminum finished in Black with a real lumen output of 2250lm and an efficiency of 75lm/W. ON/OFF driver.

Scheme

| Product                     |                |
|-----------------------------|----------------|
| Real power (W)              | 30             |
| Real luminous flux (Lm)     | 2250           |
| Luminous efficiency (Lm/W)  | 75             |
| Beam angle (º)              | Wall Washer    |
| Life time (h)               | 50000 h L80B10 |
| IP                          | 20             |
| Electrical class insulation | Clas II        |
| Colour                      | Black          |
| U. G. R                     | <19            |
| Control gear included       | Yes            |
| Control gear                | ON/OFF         |
| Flicker Free                | Yes            |
| Light source                | LED            |
| Type of LED                 | СОВ            |
| Colour temperature (K)      | 4000           |
| Colour consistency (SDCM)   | SDCM<3         |
| CRI                         | 90             |
|                             |                |