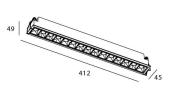

Scheme

| Product                     |                |
|-----------------------------|----------------|
| Real power (W)              | 30             |
| Real luminous flux (Lm)     | 2250           |
| Luminous efficiency (Lm/W)  | 75             |
| Beam angle (º)              | Wall Washer    |
| Life time (h)               | 50000 h L80B10 |
| IP                          | 20             |
| Electrical class insulation | Clas II        |
| Colour                      | Black          |
| U. G. R                     | <19            |
| Control gear included       | Yes            |
| Control gear                | ON/OFF         |
| Flicker Free                | Yes            |
| Light source                | LED            |
| Type of LED                 | СОВ            |
| Colour temperature (K)      | 4000           |
| Colour consistency (SDCM)   | SDCM<3         |
| CRI                         | 90             |
|                             |                |