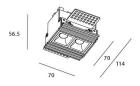

Scheme

Photometry

| Product                     |                |
|-----------------------------|----------------|
| Real power (W)              | 4              |
| Real luminous flux (Lm)     | 240            |
| Luminous efficiency (Lm/W)  | 60             |
| Beam angle (º)              | 15             |
| Life time (h)               | 50000 h L80B10 |
| IP                          | 20             |
| Electrical class insulation | Clas II        |
| Colour                      | Black          |
| U. G. R                     | <19            |
| Control gear included       | Yes            |
| Control gear                | DALI           |
| Flicker Free                | Yes            |
| Light source                | LED            |
| Type of LED                 | СОВ            |
| Colour temperature (K)      | 3000           |
| Colour consistency (SDCM)   | SDCM<3         |
| CRI                         | 90             |