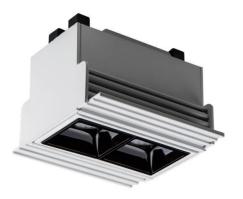

## Star-T

Lavov Downlights from the family Star-T, power 4 W and CRI 90 with an optic 15 degrees made in Die Cast Aluminum finished in Black with a real lumen output of 240lm and an efficiency of 60lm/W. DALI driver.

| Item code    | 86.D030.1313.02                       |
|--------------|---------------------------------------|
| Product type | Indoor                                |
| Category     | Downlights                            |
| Family       | STAR                                  |
| Subfamily    | Star-T                                |
| Pictograms   | 220 V CRI 240 V 90 CE Driver<br>INCL. |
|              | On IP 50000h<br>Off 20 L80B10         |