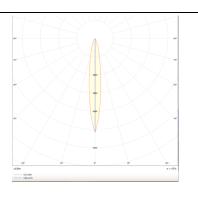

Scheme

Photometry

| Product                     |                |
|-----------------------------|----------------|
| Real power (W)              | 4              |
| Real luminous flux (Lm)     | 240            |
| Luminous efficiency (Lm/W)  | 60             |
| Beam angle (º)              | 15             |
| Life time (h)               | 50000 h L80B10 |
| IP                          | 20             |
| Electrical class insulation | Clas II        |
| Colour                      | Black          |
| U. G. R                     | <19            |
| Control gear included       | Yes            |
| Control gear                | DALI           |
| Flicker Free                | Yes            |
| Light source                | LED            |
| Type of LED                 | СОВ            |
| Colour temperature (K)      | 3000           |
| Colour consistency (SDCM)   | SDCM<3         |
| CRI                         | 90             |