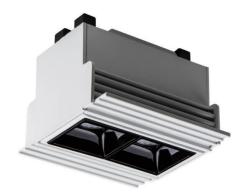

## Star-T

Lavov Downlights from the family Star-T, power 4 W and CRI 90 with an optic 30 degrees made in Die Cast Aluminum finished in White with a real lumen output of 240lm and an efficiency of 60lm/W. ON/OFF driver.

| Item code    | 86.D030.1321.01              |
|--------------|------------------------------|
| Product type | Indoor                       |
| Category     | Downlights                   |
| Family       | STAR                         |
| Subfamily    | Star-T                       |
| Pictograms   |                              |
| . ictograms  | □ 220 v CRI C € Driver INCL. |