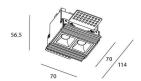

## Scheme

| Product                     |                |
|-----------------------------|----------------|
| Real power (W)              | 4              |
| Real luminous flux (Lm)     | 240            |
| Luminous efficiency (Lm/W)  | 60             |
| Beam angle (º)              | 30             |
| Life time (h)               | 50000 h L80B10 |
| IP                          | 20             |
| Electrical class insulation | Clas II        |
| Colour                      | Black          |
| U. G. R                     | <19            |
| Control gear included       | Yes            |
| Control gear                | ON/OFF         |
| Flicker Free                | Yes            |
| Light source                | LED            |
| Type of LED                 | СОВ            |
| Colour temperature (K)      | 3000           |
| Colour consistency (SDCM)   | SDCM<3         |
| CRI                         | 90             |