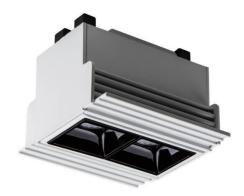

## Star-T

Lavov Downlights from the family Star-T, power 4 W and CRI 90 with an optic 30 degrees made in Die Cast Aluminum finished in Black with a real lumen output of 240lm and an efficiency of 60lm/W. ON/OFF driver.

| Item code    | 86.D030.1321.02               |
|--------------|-------------------------------|
| Product type | Indoor                        |
| Category     | Downlights                    |
| Family       | STAR                          |
| Subfamily    | Star-T                        |
| Pictograms   | □ 220 v CRI 240 V 90 C€ INCL. |
|              |                               |