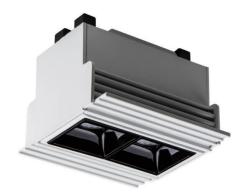

## Star-T

Lavov Downlights from the family Star-T, power 4 W and CRI 90 with an optic 30 degrees made in Die Cast Aluminum finished in Black with a real lumen output of 240lm and an efficiency of 60lm/W. DALI driver.

| Item code    | 86.D030.1323.02               |
|--------------|-------------------------------|
| Product type | Indoor                        |
| Category     | Downlights                    |
| Family       | STAR                          |
| Subfamily    | Star-T                        |
| Pictograms   |                               |
| Pictograms   | 220 v CRI 90 C € Driver INCL. |