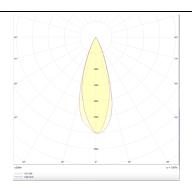

## Photometry

| Product                     |                |
|-----------------------------|----------------|
| Real power (W)              | 4              |
| Real luminous flux (Lm)     | 240            |
| Luminous efficiency (Lm/W)  | 60             |
| Beam angle (º)              | 30             |
| Life time (h)               | 50000 h L80B10 |
| IP                          | 20             |
| Electrical class insulation | Clas II        |
| Colour                      | Black          |
| U. G. R                     | <19            |
| Control gear included       | Yes            |
| Control gear                | DALI           |
| Flicker Free                | Yes            |
| Light source                | LED            |
| Type of LED                 | СОВ            |
| Colour temperature (K)      | 3000           |
| Colour consistency (SDCM)   | SDCM<3         |
| CRI                         | 90             |