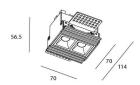

## Star-T

Lavov Downlights from the family Star-T, power 4 W and CRI 90 with an optic 30 degrees made in Die Cast Aluminum finished in Black with a real lumen output of 240lm and an efficiency of 60lm/W. DALI driver.

| Item code    | 86.D030.1323.02               |
|--------------|-------------------------------|
| Product type | Indoor                        |
| Category     | Downlights                    |
| Family       | STAR                          |
| Subfamily    | Star-T                        |
| Pictograms   |                               |
| Pictograms   | 220 v CRI 90 C € Driver INCL. |

## Scheme



## Photometry



| Product                     |                |
|-----------------------------|----------------|
| Real power (W)              | 4              |
| Real luminous flux (Lm)     | 240            |
| Luminous efficiency (Lm/W)  | 60             |
| Beam angle (º)              | 30             |
| Life time (h)               | 50000 h L80B10 |
| IP                          | 20             |
| Electrical class insulation | Clas II        |
| Colour                      | Black          |
| U. G. R                     | <19            |
| Control gear included       | Yes            |
| Control gear                | DALI           |
| Flicker Free                | Yes            |
| Light source                | LED            |
| Type of LED                 | СОВ