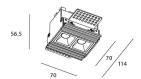

## Scheme

| Product                     |                |
|-----------------------------|----------------|
| Real power (W)              | 4              |
| Real luminous flux (Lm)     | 240            |
| Luminous efficiency (Lm/W)  | 60             |
| Beam angle (º)              | 45             |
| Life time (h)               | 50000 h L80B10 |
| IP                          | 20             |
| Electrical class insulation | Clas II        |
| Colour                      | Black          |
| U. G. R                     | <19            |
| Control gear included       | Yes            |
| Control gear                | ON/OFF         |
| Flicker Free                | Yes            |
| Light source                | LED            |
| Type of LED                 | СОВ            |
| Colour temperature (K)      | 3000           |
| Colour consistency (SDCM)   | SDCM<3         |
| CRI                         | 90             |