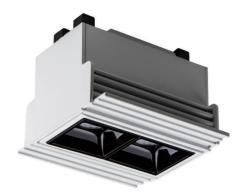

## Star-T

Lavov Downlights from the family Star-T, power 4 W and CRI 90 with an optic 45 degrees made in Die Cast Aluminum finished in Black with a real lumen output of 240lm and an efficiency of 60lm/W. ON/OFF driver.

| Item code    | 86.D030.1331.02            |
|--------------|----------------------------|
| Product type | Indoor                     |
| Category     | Downlights                 |
| Family       | STAR                       |
| Subfamily    | Star-T                     |
| Pictograms   |                            |
| Pictograms   | 220 v CRI C € Driver INCL. |